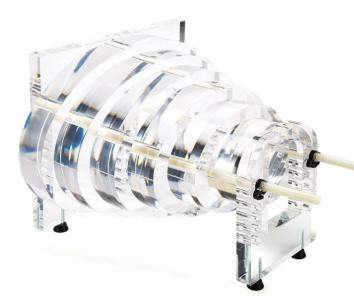

## CT AEC 50 Automatic Exposure Control in CT

CT AEC 50 is used for constancy testing of CT AEC systems.

## CT AEC 50 includes:

- •6x PMMA ellipses of 50mm thickness (different height and width so that they can be re-configured into any order)
- •2 x sturdy end plates with integral carry handles and adjustable height and length nylon supports
- •Spirit level and pigment-filled centre markings (for easy and reproducible positioning)
- •Wheeled protective storm case with telescopic handle
- •FREE software.