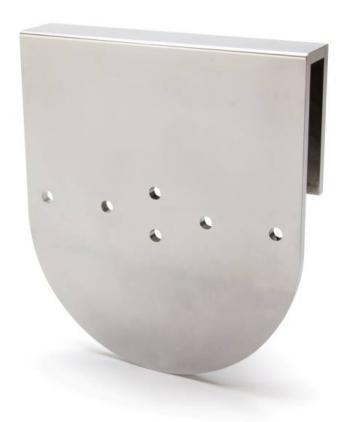

## CTDI Holder

CTDI accessory

Holder for Leeds Test Objects' TO CTDI phantom, which enables hanging of the TO CTDI off the edge of its carry case. The holder has been carefully designed to allow for suspension of the phantom over the couch end, ensuring balance and rigidity.

<u>Please note</u>: This accessory requires screw holes in the CTDI phantom to fasten to the holder - please mention if this is required at the time of order. Modification of existing phantoms is available upon request.