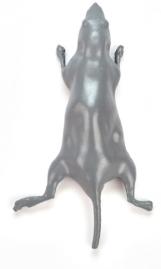

## Mouse Phantom Pre-clinical CT Phantoms

The Leeds MicroCT Mouse Phantom is a tissue mimicking, pontikiomorphic (in the form of a mouse) phantom for use in demonstrating and assessing image quality of pre-clinical MicroCT scanners.

The phantom includes;

- Tissue mimicking skeleton
- Tissue mimicking lung
- Tissue mimicking soft tissue (choice of clear (CT# c.90) or grey (CT# c.0))

Ask for optional items: Embedded tumours

\* This phantom was developed as part of a project funded by Innovate UK