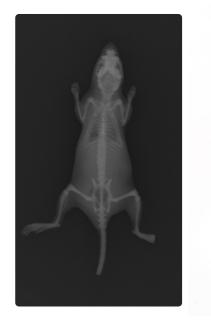

## Mouse Phantom Pre-clinical CT Phantoms

The Leeds MicroCT Mouse Phantom is a tissue mimicking, pontikiomorphic (in the form of a mouse) phantom for use in demonstrating and assessing image quality of pre-clinical MicroCT scanners.

The phantom includes;

- Tissue mimicking skeleton
- Tissue mimicking lung
- Tissue mimicking soft tissue (choice of clear (CT# c.90) or grey (CT# c.0))

Ask for optional items: Embedded tumours

\* This phantom was developed as part of a project funded by Innovate UK