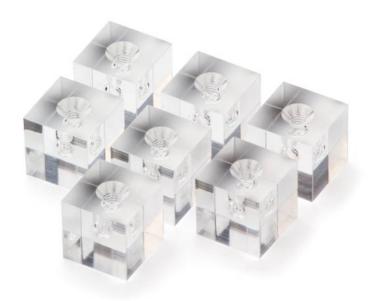

## PET/CT/MR Alignment Cubes

Multi-Modality Markers

A set of 7 clear PMMA cubes, 17x17x17mm, with a 5mm dia. spherical fillable void, which can be filled with any mixture of radionuclide, CT contrast agent or MR contrast agent and sealed with a nylon screw (provided).

PET/CT/MR alignment cubes can be used as

## Point Source Markers

Accurately and reproducibly measure alignment between modalities.

## Imaging Aids

To aid with data-set and image registration in fusion imaging.

## Skin Markers for Clinical Use

Used on patients, the cubes can help identify anatomical landmarks. (for example to aid with spatial resolution in software in cases where the patient has moved between PET and CT)