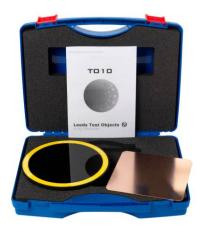

#### TO<sub>10</sub>

These test objects are designed for quick quantitative assessments of image quality. The results can be plotted on a Threshold Detection Index Curve.

TO 10 is intended for use with Fluoroscopy systems.

108 details (12 sizes x 9 contrasts)
Size range 11mm to 0.25mm
Contrast range 0.012 to 0.930 @ 70kV, 1.0mm Cu filtration