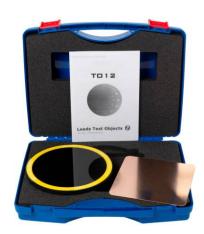

#### TO12

These test objects are designed for quick quantitative assessments of image quality. The results can be plotted on a Threshold Detection Index Curve.

TO 12 is intended for use with Digital Spot Imaging Systems.

108 details (12 sizes x 9 contrasts)
Size range 11mm to 0.25mm
Contrast range 0.0043 to 0.954 @ 70kV, 1.0mm Cu filtration

MiRo House Becklands Close Boroughbridge North Yorkshire YO51 9NR UNITED KINGDOM