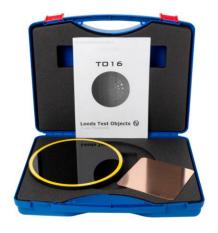

#### TO16

These test objects are designed for quick quantitative assessments of image quality. The results can be plotted on a Threshold Detection Index Curve.

TO 16 is intended for use with Computed Digital Radiography.

144 details (12 sizes x 12 contrasts)
Size range 11mm to 0.25mm
Contrast range 0.0014 to 0.924 @ 75kV, 1.5mm Cu filtration