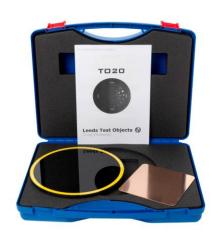

#### TO20

These test objects are designed for quick quantitative assessments of image quality. The results can be plotted on a Threshold Detection Index Curve.

TO 20 is intended for use with Digital Subtraction Fluoroscopy.

144 details (12 sizes x 12 contrasts)
Size range 11mm to 0.25mm
Contrast range 0.0014 to 0.924 @ 75kV, 1.5mm Cu filtration

MiRo House Becklands Close Boroughbridge North Yorkshire YO51 9NR UNITED KINGDOM