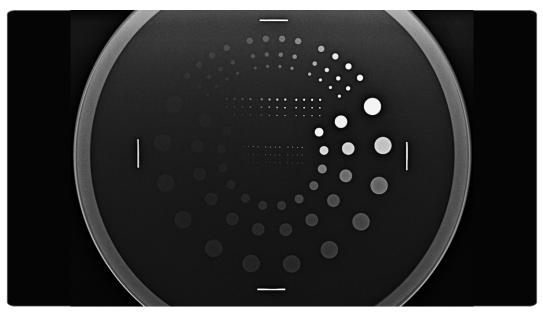

#### TO16

These test objects are designed for quick quantitative assessments of image quality. The results can be plotted on a Threshold Detection Index Curve.

TO 16 is intended for use with Computed Digital Radiography.

144 details (12 sizes x 12 contrasts)
Size range 11mm to 0.25mm
Contrast range 0.0014 to 0.924 @ 75kV, 1.5mm Cu filtration

#### TO20

These test objects are designed for quick quantitative assessments of image quality. The results can be plotted on a Threshold Detection Index Curve.

TO 20 is intended for use with Digital Subtraction Fluoroscopy.

144 details (12 sizes x 12 contrasts)
Size range 11mm to 0.25mm
Contrast range 0.0014 to 0.924 @ 75kV, 1.5mm Cu filtration

MiRo House Becklands Close Boroughbridge North Yorkshire YO51 9NR UNITED KINGDOM

## Product Radiograph

fig. 1 TO16 X-ray image

fig. 2 TO20 X-ray image

www.leedstestobjects.com