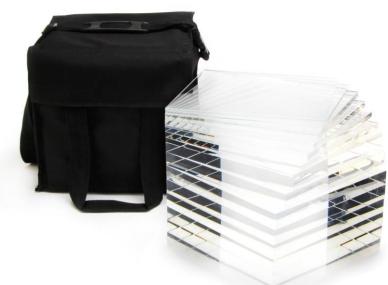

## **TO AEC** Automatic Exposure Control

Leeds Test Objects' TO AEC is an x-ray quality assurance phantom comprising a stack of PMMA plates which allow the user to check the consistency, repeatability and reproducibility of AEC system function.

TO AEC meets the routine testing requirements of the following standards:

- IPEM Report 34 part IV
- IPEM Report 91

Comprises finely toleranced PMMA plates:

- 8 pieces 25x250x250mm
- 4 pieces 10x250x250mm
- 2 pieces 5x250x250mm

TO AEC is supplied in a protective carry bag.

For more information visit us at www.leedstestobjects.com