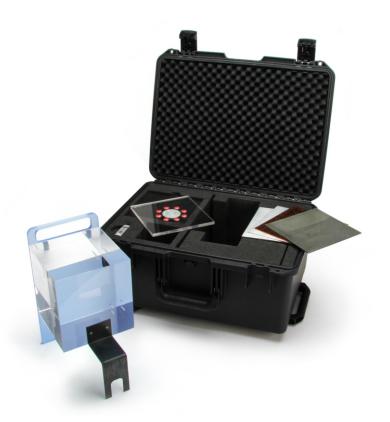

## TO CDRH

Radiography / Fluoroscopy Phantom

The TO CDRH Phantom enables quality assurance testing of Radiography / Fluoroscopy systems.

This phantom is suited to both commissioning and routine QA checks.

# TO CDRH Radiography / Fluoroscopy