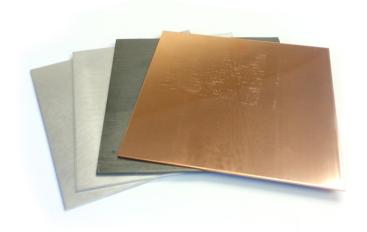

#### TO CDRH Includes:

Copper, Aluminium and Lead filters.

### Details

Low-contrast and highcontrast details set within a PMMA plate.

fig. 1 TO CDRH top plate

Copper, Lead and Aluminium filters to be used with TO CDRH Phantom.

fig. 2 TO CDRH filters

For more information visit us at www.leedstestobjects.com