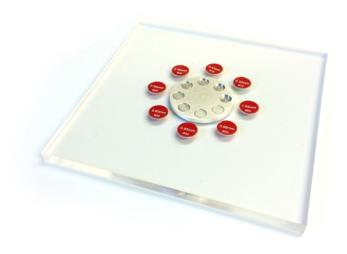

### Details

Low-contrast and highcontrast details set within a PMMA plate.

fig. 1 TO CDRH top plate

Copper, Lead and Aluminium filters to be used with TO CDRH Phantom.

fig. 2 TO CDRH filters

For more information visit us at www.leedstestobjects.com