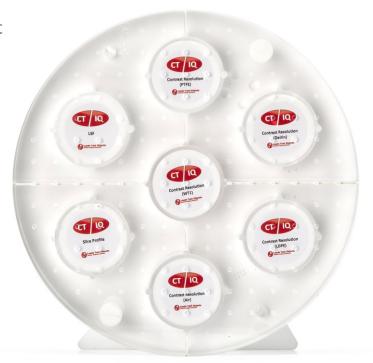

MiRo House Becklands Close Boroughbridge North Yorkshire YO51 9NR UNITED KINGDOM

tel: +44(0)1423 320 007

Leeds Test Objects' CTIQ Image quality phantom is designed for use with CT (Computed Tomography) units. CTIQ comprises a PMMA cylinder (160mm diameter, density 1.20  $\pm$  0.01 g/cm3) with recesses to house test inserts.

When used in conjunction with the TO CTDI phantom it enables the following tests to be performed:

- Geometric distortion
- CT number (HU) measurement
- Noise / Uniformity
- Artefacts
- MTF
- Spatial resolution
- Contrast resolution
- Slice profile