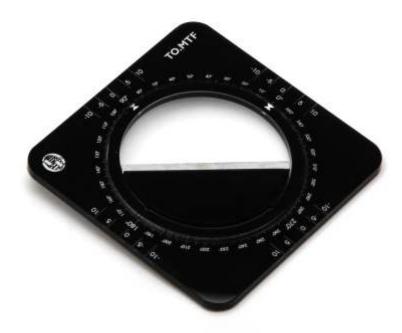

MiRo House Becklands Close Boroughbridge North Yorkshire YO51 9NR UNITED KINGDOM

tel: +44(0)1423 320 007

Leeds Test Objects' TO MTF is an X-ray quality assurance phantom comprising an angulation wheel and a choice of Tungsten (W) plates which allow the user to check the modulation transfer function (MTF) of an x-ray imaging system.

Designed in accordance with IEC standards; **62220-1:2004**, **62220-2:2007** and **62220-3:2008**.

**Comprises:** 

Angulation Wheel

• Single edge block in 1mm Tungsten (W) with max 5 micron ripple

• Dual edge block in 1mm Tungsten (W) with max 5µ ripple

TO MTF is supplied in a protective carry case.

For more information visit us at www.leedstestobjects.com

FREE Software Included!