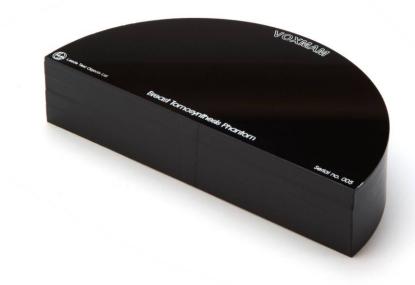

## **VOXMAM** Breast Tomosynthesis Phantom

A breast tissue simulating test object designed to be used to compare image quality between breast tomosynthesis systems.

## **VOXMAM comprises:**

• Standard breast thickness (45mm) 220mm diameter semi-circle comprising breast tissue simulating material encased in PMMA

• Microcalcifications 4x groups of particles representing micro-calcifications randomly located in the XY plane and at approximately 10mm intervals in the Z plane.