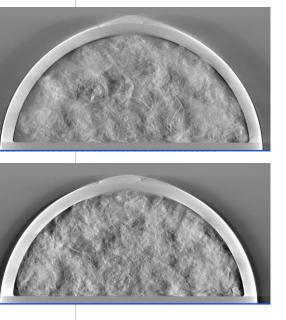

## **VOXMAM comprises:**

• Standard breast thickness (45mm) 220mm diameter semi-circle comprising breast tissue simulating material encased in PMMA

• Microcalcifications 4x groups of particles representing micro-calcifications randomly located in the XY plane and at approximately 10mm intervals in the Z plane.

Please note that specific locations for calcifications cannot be given.